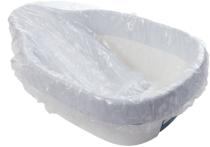

Early Experiences Matter www.catapult-products.com

The Extender on the TurtleTub increases the length and depth of the tub to accommodate babies up to approximately 1-year of age.

The TurtleTub large disposable liner must be used with the Extender. The liner minimizes cross-contamination between infants, and it seals the seam to prevent leaks.

## TurtleTub™ Makes Swaddle Bathing Easy

**Ordering Information** 

| Item # | Description                                                  | Qty/Case |
|--------|--------------------------------------------------------------|----------|
| TT1131 | TurtleTub Extender with Mesh Storage Bag                     | 1        |
| TT1130 | TurtleTub Disposable Bath Liner, Large, Individually Pakaged | 40       |