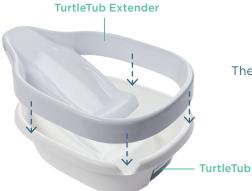

Early Experiences Matter www.catapult-products.com

The Extender on the TurtleTub increases the length and depth of the tub to accommodate babies up to approximately 1-year of age.

The TurtleTub large disposable liner must be used with the Extender. The liner minimizes cross-contamination between infants, and it seals the seam to prevent leaks.

## TurtleTub™ Makes Swaddle Bathing Easy

**Ordering Information** 

| Item # | Description                                                  | Qty/Case |
|--------|--------------------------------------------------------------|----------|
| TT1131 | TurtleTub Extender with Mesh Storage Bag                     | 1        |
| TT1130 | TurtleTub Disposable Bath Liner, Large, Individually Pakaged | 40       |