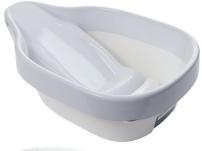

Early Experiences Matter www.catapult-products.com

The Extender on the TurtleTub increases the length and depth of the tub to accommodate babies up to approximately 1-year of age.

The TurtleTub large disposable liner must be used with the Extender. The liner minimizes cross-contamination between infants, and it seals the seam to prevent leaks.

## TurtleTub™ Makes Swaddle Bathing Easy

**Ordering Information** 

| Item # | Description                                                  | Qty/Case |
|--------|--------------------------------------------------------------|----------|
| TT1131 | TurtleTub Extender with Mesh Storage Bag                     | 1        |
| TT1130 | TurtleTub Disposable Bath Liner, Large, Individually Pakaged | 40       |