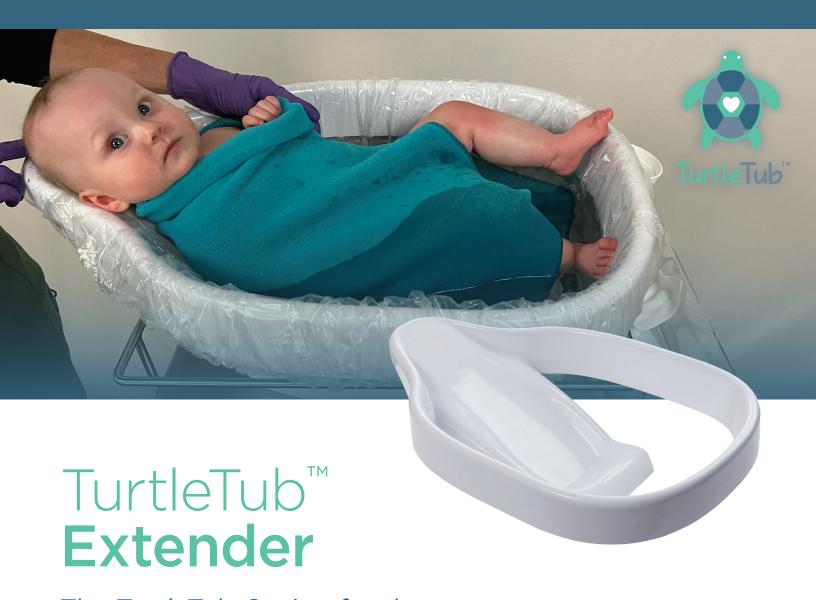

## The TurtleTub Option for the Bigger Babies

Immersion swaddle bathing keeps babies warmer and happier than traditional bathing methods. Now with the TurtleTub Extender, older, larger babies can enjoy the benefits of swaddle bathing.

Early Experiences Matter www.catapult-products.com

The Extender on the TurtleTub increases the length and depth of the tub to accommodate babies up to approximately 1-year of age.

The TurtleTub large disposable liner must be used with the Extender. The liner minimizes cross-contamination between infants, and it seals the seam to prevent leaks.