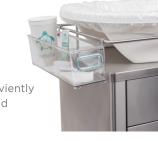

#### **Specifications:**

- 20" wide x 16" deep x 34" height (not including guard rail)
- 4-sided guard rail (adds 3.5" to height)
- Stainless steel grade 304

Optional Cart Caddy (sold seperately)

Cart Caddy hangs conviently on the guard rail to hold bathing supplies