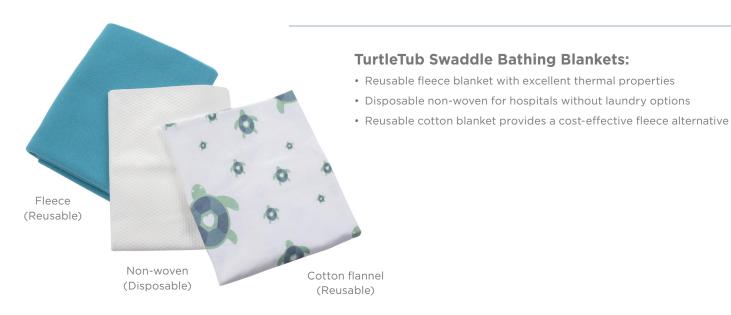

#### **TurtleTub Infant Bathtubs:**

- Ideal for swaddle bathing and immersion tub bathing
- Options for single-patient and multi-patient use
- · Ribs and high sides provide excellent support
- Integrated temperature indicator
- Smooth contours for easy cleaning
- Convenient pour spot
- Stackable
- Complies with ASTM F2670 standard for infant bathtubs

### TurtleTub Disposable Bath Liners (for multi-patient tub use):

- Strong/thick poly with elastic holds liner securely in TurtleTub
- Infection control compliant
- Non-leaching poly material complies to USP Physiochemical 661 and Cytotoxicity tests providing a safe bath
- · Available in packs with accessories or packaged individually