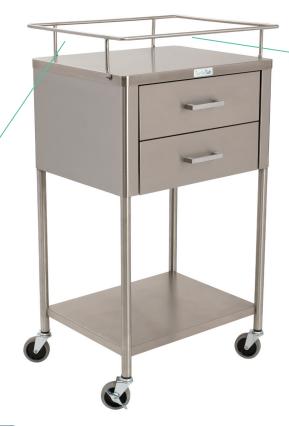

#### **TurtleTub Bathing Cart:**

- 4-sided guard rail keeps TurtleTub secure
- · Two locking wheels for safe bathing
- Two smooth gliding "soft-close" drawers

#### **Specifications:**

- 20" wide x 16" deep x 34" height (not including guard rail)
- 4-sided guard rail (adds 3.5" to height)
- Stainless steel grade 304

Optional Cart Caddy (sold seperately)

Cart Caddy hangs conviently on the guard rail to hold bathing supplies