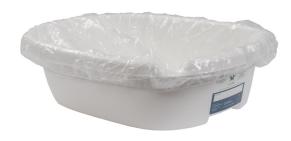

### TurtleTub Disposable Bath Liners (for multi-patient tub use):

- Strong/thick poly with elastic holds liner securely in TurtleTub
- Infection control compliant
- Non-leaching poly material complies to USP Physiochemical 661 and Cytotoxicity tests providing a safe bath
- · Available in packs with accessories or packaged individually