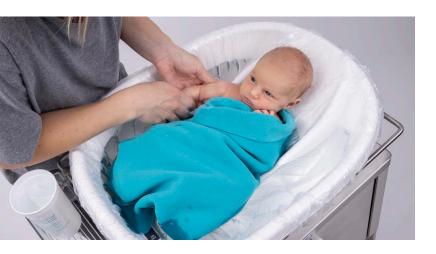

# Immersion Swaddle Bathing

Transform bathing to a positive experience

Swaddle bathing with the TurtleTub complements delayed bathing and minimizes adverse clinical outcomes associated with traditional bathing methods. After participating in hospital bathing, parents can continue to swaddle bathe at home. Preterm infants, full-term infants, and infants with NAS all benefit from immersion swaddle bathing. In addition, the TurtleTub is a strong parent pleaser, providing a marketing advantage for your hospital.