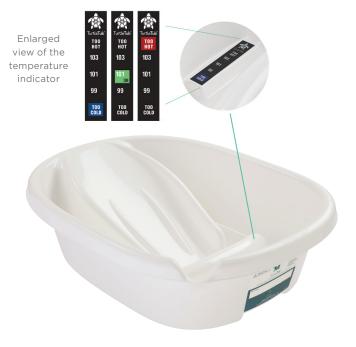

#### **TurtleTub Infant Bathtubs:**

- Ideal for swaddle bathing and immersion tub bathing
- Options for single-patient and multi-patient use
- · Ribs and high sides provide excellent support
- Integrated temperature indicator
- Smooth contours for easy cleaning
- Convenient pour spot
- Stackable
- Complies with ASTM F2670 standard for infant bathtubs

#### **TurtleTub Dimensions:**

22"L x 18" W x 6"H